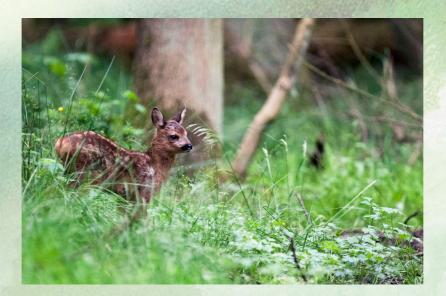

## Baby Naming Challenge

Answer Sheet – How did you do?

| Animal    | Baby Name   |
|-----------|-------------|
| Badger    | Cub         |
| Rabbit    | Kit         |
| Fish      | Fry         |
| Deer      | Fawn        |
| Toad      | Tadpole     |
| Butterfly | Caterpillar |
| Swan      | Cygnet      |
| Bee       | Larva       |
| Bat       | Pup         |
| Ant       | Antling     |

## Baby Naming Challenge

Can you match the photos to the names of their baby?

Check your matches on the answer sheet when you are ready!

We are the charity caring for your parks, woodlands and lakes forever